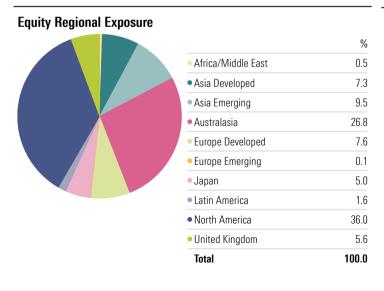

### **Portfolio Holdings**

| Morningstar International Bonds (Zero Fee Class)  Morningstar International Bonds (Zero Fee Class)  iShares Core Composite Bond ETF  IAF  MSTR  International Shares  Morningstar International Shrs Actv ETF  MSTR  International Shares  Morningstar Global Opportunities Class Z  44388  International Shares  Varguard Australian Fixed Interest ETF  VAF  Mustralian Bonds  Maternational Shares  Maternational Shares  Maternational Shares  Maternational Shares  Maternatives  Maternational Shares  Maternati | Weighting % |
|--------------------------------------------------------------------------------------------------------------------------------------------------------------------------------------------------------------------------------------------------------------------------------------------------------------------------------------------------------------------------------------------------------------------------------------------------------------------------------------------------------------------------------------------------------------------------------------------------------------------------------------------------------------------------------------------------------------------------------------------------------------------------------------------------------------------------------------------------------------------------------------------------------------------------------------------------------------------------------------------------------------------------------------------------------------------------------------------------------------------------------------------------------------------------------------------------------------------------------------------------------------------------------------------------------------------------------------------------------------------------------------------------------------------------------------------------------------------------------------------------------------------------------------------------------------------------------------------------------------------------------------------------------------------------------------------------------------------------------------------------------------------------------------------------------------------------------------------------------------------------------------------------------------------------------------------------------------------------------------------------------------------------------------------------------------------------------------------------------------------------------|-------------|
| Morningstar International Shrs Actv ETF  Morningstar Global Opportunities Class Z  44388  International Shares  Wanguard Australian Fixed Interest ETF  VAF  Mustralian Bonds  Mstar Multi Asset Real Return (Zero Fee Class)  Shares Core Cash ETF  BILL  Cash  Shares Core S&P/ASX 200 ETF  IOZ  Australian Shares  Sishares Core MSCI WId Ex Aus ESG ETF  WLD  International Shares  Cash  Cash  Cash  Cishares Core FTSE Global Infras AUDH ETF  GLIN  Global Infrastructure                                                                                                                                                                                                                                                                                                                                                                                                                                                                                                                                                                                                                                                                                                                                                                                                                                                                                                                                                                                                                                                                                                                                                                                                                                                                                                                                                                                                                                                                                                                                                                                                                                               | 16.2        |
| Morningstar Global Opportunities Class Z 44388 International Shares — Vanguard Australian Fixed Interest ETF VAF Australian Bonds — Mstar Multi Asset Real Return (Zero Fee Class) 41803 Alternatives — iShares Core Cash ETF BILL Cash — iShares Core S&P/ASX 200 ETF IOZ Australian Shares — iShares Core MSCI WId Ex Aus ESG ETF IWLD International Shares — Cash — Cash — iShares Core FTSE Global Infras AUDH ETF GLIN Global Infrastructure                                                                                                                                                                                                                                                                                                                                                                                                                                                                                                                                                                                                                                                                                                                                                                                                                                                                                                                                                                                                                                                                                                                                                                                                                                                                                                                                                                                                                                                                                                                                                                                                                                                                              | 13.9        |
| Vanguard Australian Fixed Interest ETF  VAF  Australian Bonds  Mstar Multi Asset Real Return (Zero Fee Class)  iShares Core Cash ETF  BILL  Cash  — iShares Core S&P/ASX 200 ETF  IOZ  Australian Shares  — iShares Core MSCI WId Ex Aus ESG ETF  IWLD  International Shares  — iShares Core FTSE Global Infras AUDH ETF  GLIN  Global Infrastructure                                                                                                                                                                                                                                                                                                                                                                                                                                                                                                                                                                                                                                                                                                                                                                                                                                                                                                                                                                                                                                                                                                                                                                                                                                                                                                                                                                                                                                                                                                                                                                                                                                                                                                                                                                          | 9.1         |
| Mstar Multi Asset Real Return (Zero Fee Class)  41803  Alternatives  — iShares Core Cash ETF  BILL  Cash — iShares Core S&P/ASX 200 ETF  IOZ  Australian Shares — iShares Core MSCI WId Ex Aus ESG ETF  IWLD  International Shares — Cash — iShares Core FTSE Global Infras AUDH ETF  GLIN  Global Infrastructure                                                                                                                                                                                                                                                                                                                                                                                                                                                                                                                                                                                                                                                                                                                                                                                                                                                                                                                                                                                                                                                                                                                                                                                                                                                                                                                                                                                                                                                                                                                                                                                                                                                                                                                                                                                                              | 7.4         |
| Shares Core Cash ETF  BILL Cash — Shares Core S&P/ASX 200 ETF IOZ Australian Shares — Shares Core MSCI WId Ex Aus ESG ETF IWLD International Shares — Cash — Shares Core FTSE Global Infras AUDH ETF GLIN Global Infrastructure —                                                                                                                                                                                                                                                                                                                                                                                                                                                                                                                                                                                                                                                                                                                                                                                                                                                                                                                                                                                                                                                                                                                                                                                                                                                                                                                                                                                                                                                                                                                                                                                                                                                                                                                                                                                                                                                                                              | 6.2         |
| Shares Core S&P/ASX 200 ETF IOZ Australian Shares — Shares Core MSCI WId Ex Aus ESG ETF IWLD International Shares — Cash — Cash — Shares Core FTSE Global Infras AUDH ETF GLIN Global Infrastructure —                                                                                                                                                                                                                                                                                                                                                                                                                                                                                                                                                                                                                                                                                                                                                                                                                                                                                                                                                                                                                                                                                                                                                                                                                                                                                                                                                                                                                                                                                                                                                                                                                                                                                                                                                                                                                                                                                                                         | 5.9         |
| Shares Core MSCI WId Ex Aus ESG ETF IWLD International Shares — Cash — Cash — Shares Core FTSE Global Infras AUDH ETF GLIN Global Infrastructure —                                                                                                                                                                                                                                                                                                                                                                                                                                                                                                                                                                                                                                                                                                                                                                                                                                                                                                                                                                                                                                                                                                                                                                                                                                                                                                                                                                                                                                                                                                                                                                                                                                                                                                                                                                                                                                                                                                                                                                             | 5.7         |
| Cash — Cash — Shares Core FTSE Global Infras AUDH ETF GLIN Global Infrastructure —                                                                                                                                                                                                                                                                                                                                                                                                                                                                                                                                                                                                                                                                                                                                                                                                                                                                                                                                                                                                                                                                                                                                                                                                                                                                                                                                                                                                                                                                                                                                                                                                                                                                                                                                                                                                                                                                                                                                                                                                                                             | 4.0         |
| Shares Core FTSE Global Infras AUDH ETF GLIN Global Infrastructure —                                                                                                                                                                                                                                                                                                                                                                                                                                                                                                                                                                                                                                                                                                                                                                                                                                                                                                                                                                                                                                                                                                                                                                                                                                                                                                                                                                                                                                                                                                                                                                                                                                                                                                                                                                                                                                                                                                                                                                                                                                                           | 3.6         |
|                                                                                                                                                                                                                                                                                                                                                                                                                                                                                                                                                                                                                                                                                                                                                                                                                                                                                                                                                                                                                                                                                                                                                                                                                                                                                                                                                                                                                                                                                                                                                                                                                                                                                                                                                                                                                                                                                                                                                                                                                                                                                                                                | 2.7         |
| BetaShares Aus Inv Grd Corp Bd ETF CRED Australian Bonds —                                                                                                                                                                                                                                                                                                                                                                                                                                                                                                                                                                                                                                                                                                                                                                                                                                                                                                                                                                                                                                                                                                                                                                                                                                                                                                                                                                                                                                                                                                                                                                                                                                                                                                                                                                                                                                                                                                                                                                                                                                                                     | 2.5         |
|                                                                                                                                                                                                                                                                                                                                                                                                                                                                                                                                                                                                                                                                                                                                                                                                                                                                                                                                                                                                                                                                                                                                                                                                                                                                                                                                                                                                                                                                                                                                                                                                                                                                                                                                                                                                                                                                                                                                                                                                                                                                                                                                | 2.5         |
| Shares Core MSCI WId ex Aus ESG AUHDETF IHWL International Shares —                                                                                                                                                                                                                                                                                                                                                                                                                                                                                                                                                                                                                                                                                                                                                                                                                                                                                                                                                                                                                                                                                                                                                                                                                                                                                                                                                                                                                                                                                                                                                                                                                                                                                                                                                                                                                                                                                                                                                                                                                                                            | 2.3         |
| /anEck FTSE Intl Prop Hdg ETF REIT International Property Securities —                                                                                                                                                                                                                                                                                                                                                                                                                                                                                                                                                                                                                                                                                                                                                                                                                                                                                                                                                                                                                                                                                                                                                                                                                                                                                                                                                                                                                                                                                                                                                                                                                                                                                                                                                                                                                                                                                                                                                                                                                                                         | 2.1         |
| Shares MSCI South Korea ETF (AU) IKO International Shares —                                                                                                                                                                                                                                                                                                                                                                                                                                                                                                                                                                                                                                                                                                                                                                                                                                                                                                                                                                                                                                                                                                                                                                                                                                                                                                                                                                                                                                                                                                                                                                                                                                                                                                                                                                                                                                                                                                                                                                                                                                                                    | 1.5         |
| Shares China Large-Cap ETF (AU) IZZ International Shares —                                                                                                                                                                                                                                                                                                                                                                                                                                                                                                                                                                                                                                                                                                                                                                                                                                                                                                                                                                                                                                                                                                                                                                                                                                                                                                                                                                                                                                                                                                                                                                                                                                                                                                                                                                                                                                                                                                                                                                                                                                                                     | 1.5         |
| Westpac Banking Corp WBC Australian Shares Financial Services                                                                                                                                                                                                                                                                                                                                                                                                                                                                                                                                                                                                                                                                                                                                                                                                                                                                                                                                                                                                                                                                                                                                                                                                                                                                                                                                                                                                                                                                                                                                                                                                                                                                                                                                                                                                                                                                                                                                                                                                                                                                  | 1.3         |
| Mstar Australian Shares Fund (Zero Fee Class) 42105 Australian Shares —                                                                                                                                                                                                                                                                                                                                                                                                                                                                                                                                                                                                                                                                                                                                                                                                                                                                                                                                                                                                                                                                                                                                                                                                                                                                                                                                                                                                                                                                                                                                                                                                                                                                                                                                                                                                                                                                                                                                                                                                                                                        | 1.2         |
| CSL Ltd CSL Australian Shares Healthcare                                                                                                                                                                                                                                                                                                                                                                                                                                                                                                                                                                                                                                                                                                                                                                                                                                                                                                                                                                                                                                                                                                                                                                                                                                                                                                                                                                                                                                                                                                                                                                                                                                                                                                                                                                                                                                                                                                                                                                                                                                                                                       | 1.2         |
| ANZ Group Holdings Ltd ANZ Australian Shares Financial Services                                                                                                                                                                                                                                                                                                                                                                                                                                                                                                                                                                                                                                                                                                                                                                                                                                                                                                                                                                                                                                                                                                                                                                                                                                                                                                                                                                                                                                                                                                                                                                                                                                                                                                                                                                                                                                                                                                                                                                                                                                                                | 1.1         |
| ResMed Inc CDR RMD Australian Shares Healthcare                                                                                                                                                                                                                                                                                                                                                                                                                                                                                                                                                                                                                                                                                                                                                                                                                                                                                                                                                                                                                                                                                                                                                                                                                                                                                                                                                                                                                                                                                                                                                                                                                                                                                                                                                                                                                                                                                                                                                                                                                                                                                | 1.0         |
| BetaShares FTSE 100 ETF F100 International Shares —                                                                                                                                                                                                                                                                                                                                                                                                                                                                                                                                                                                                                                                                                                                                                                                                                                                                                                                                                                                                                                                                                                                                                                                                                                                                                                                                                                                                                                                                                                                                                                                                                                                                                                                                                                                                                                                                                                                                                                                                                                                                            | 0.9         |
| /anguard FTSE Emerging Markets Shrs ETF VGE International Shares —                                                                                                                                                                                                                                                                                                                                                                                                                                                                                                                                                                                                                                                                                                                                                                                                                                                                                                                                                                                                                                                                                                                                                                                                                                                                                                                                                                                                                                                                                                                                                                                                                                                                                                                                                                                                                                                                                                                                                                                                                                                             | 0.9         |
| Woodside Energy Group Ltd WDS Australian Shares Energy                                                                                                                                                                                                                                                                                                                                                                                                                                                                                                                                                                                                                                                                                                                                                                                                                                                                                                                                                                                                                                                                                                                                                                                                                                                                                                                                                                                                                                                                                                                                                                                                                                                                                                                                                                                                                                                                                                                                                                                                                                                                         | 0.9         |
| Shares MSCI Japan ETF (AU) IJP International Shares —                                                                                                                                                                                                                                                                                                                                                                                                                                                                                                                                                                                                                                                                                                                                                                                                                                                                                                                                                                                                                                                                                                                                                                                                                                                                                                                                                                                                                                                                                                                                                                                                                                                                                                                                                                                                                                                                                                                                                                                                                                                                          | 0.8         |
| Brambles Ltd BXB Australian Shares Industrials                                                                                                                                                                                                                                                                                                                                                                                                                                                                                                                                                                                                                                                                                                                                                                                                                                                                                                                                                                                                                                                                                                                                                                                                                                                                                                                                                                                                                                                                                                                                                                                                                                                                                                                                                                                                                                                                                                                                                                                                                                                                                 | 0.8         |
| Newmont Corp Chess Depository Interest NEM Australian Shares Basic Materials                                                                                                                                                                                                                                                                                                                                                                                                                                                                                                                                                                                                                                                                                                                                                                                                                                                                                                                                                                                                                                                                                                                                                                                                                                                                                                                                                                                                                                                                                                                                                                                                                                                                                                                                                                                                                                                                                                                                                                                                                                                   | 0.7         |
| GPT Group GPT Australian Property Securities Real Estate                                                                                                                                                                                                                                                                                                                                                                                                                                                                                                                                                                                                                                                                                                                                                                                                                                                                                                                                                                                                                                                                                                                                                                                                                                                                                                                                                                                                                                                                                                                                                                                                                                                                                                                                                                                                                                                                                                                                                                                                                                                                       | 0.6         |
| Ramsay Health Care Ltd RHC Australian Shares Healthcare                                                                                                                                                                                                                                                                                                                                                                                                                                                                                                                                                                                                                                                                                                                                                                                                                                                                                                                                                                                                                                                                                                                                                                                                                                                                                                                                                                                                                                                                                                                                                                                                                                                                                                                                                                                                                                                                                                                                                                                                                                                                        | 0.5         |
| Dexus DXS Australian Property Securities Real Estate                                                                                                                                                                                                                                                                                                                                                                                                                                                                                                                                                                                                                                                                                                                                                                                                                                                                                                                                                                                                                                                                                                                                                                                                                                                                                                                                                                                                                                                                                                                                                                                                                                                                                                                                                                                                                                                                                                                                                                                                                                                                           | 0.5         |
| James Hardie Industries PLC DR JHX Australian Shares Basic Materials                                                                                                                                                                                                                                                                                                                                                                                                                                                                                                                                                                                                                                                                                                                                                                                                                                                                                                                                                                                                                                                                                                                                                                                                                                                                                                                                                                                                                                                                                                                                                                                                                                                                                                                                                                                                                                                                                                                                                                                                                                                           | 0.5         |