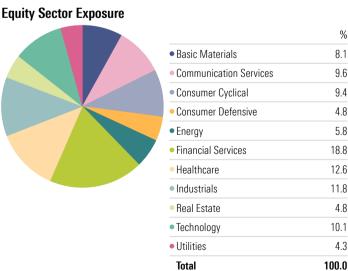

### **Portfolio Holdings**

| Morningstar International Bonds (Zero Fee Class)  Morningstar International Bonds (Zero Fee Class)  iShares Core Composite Bond ETF  IAF  MSTR  International Shares  Morningstar International Shrs Actv ETF  MSTR  International Shares  Morningstar Global Opportunities Class Z  44388  International Shares  Varguard Australian Fixed Interest ETF  VAF  Mustralian Bonds  Maternational Shares  Maternational Shares  Maternational Shares  Maternational Shares  Maternatives  Maternational Shares  Maternati | Weighting % |
|--------------------------------------------------------------------------------------------------------------------------------------------------------------------------------------------------------------------------------------------------------------------------------------------------------------------------------------------------------------------------------------------------------------------------------------------------------------------------------------------------------------------------------------------------------------------------------------------------------------------------------------------------------------------------------------------------------------------------------------------------------------------------------------------------------------------------------------------------------------------------------------------------------------------------------------------------------------------------------------------------------------------------------------------------------------------------------------------------------------------------------------------------------------------------------------------------------------------------------------------------------------------------------------------------------------------------------------------------------------------------------------------------------------------------------------------------------------------------------------------------------------------------------------------------------------------------------------------------------------------------------------------------------------------------------------------------------------------------------------------------------------------------------------------------------------------------------------------------------------------------------------------------------------------------------------------------------------------------------------------------------------------------------------------------------------------------------------------------------------------------------|-------------|
| Morningstar International Shrs Actv ETF  Morningstar Global Opportunities Class Z  44388  International Shares  Wanguard Australian Fixed Interest ETF  VAF  Mustralian Bonds  Mstar Multi Asset Real Return (Zero Fee Class)  Shares Core Cash ETF  BILL  Cash  Shares Core S&P/ASX 200 ETF  IOZ  Australian Shares  Sishares Core MSCI WId Ex Aus ESG ETF  WLD  International Shares  Cash  Cash  Cash  Cishares Core FTSE Global Infras AUDH ETF  GLIN  Global Infrastructure                                                                                                                                                                                                                                                                                                                                                                                                                                                                                                                                                                                                                                                                                                                                                                                                                                                                                                                                                                                                                                                                                                                                                                                                                                                                                                                                                                                                                                                                                                                                                                                                                                               | 16.2        |
| Morningstar Global Opportunities Class Z 44388 International Shares — Vanguard Australian Fixed Interest ETF VAF Australian Bonds — Mstar Multi Asset Real Return (Zero Fee Class) 41803 Alternatives — iShares Core Cash ETF BILL Cash — iShares Core S&P/ASX 200 ETF IOZ Australian Shares — iShares Core MSCI WId Ex Aus ESG ETF IWLD International Shares — Cash — Cash — iShares Core FTSE Global Infras AUDH ETF GLIN Global Infrastructure                                                                                                                                                                                                                                                                                                                                                                                                                                                                                                                                                                                                                                                                                                                                                                                                                                                                                                                                                                                                                                                                                                                                                                                                                                                                                                                                                                                                                                                                                                                                                                                                                                                                              | 13.9        |
| Vanguard Australian Fixed Interest ETF  VAF  Australian Bonds  Mstar Multi Asset Real Return (Zero Fee Class)  iShares Core Cash ETF  BILL  Cash  — iShares Core S&P/ASX 200 ETF  IOZ  Australian Shares  — iShares Core MSCI WId Ex Aus ESG ETF  IWLD  International Shares  — iShares Core FTSE Global Infras AUDH ETF  GLIN  Global Infrastructure                                                                                                                                                                                                                                                                                                                                                                                                                                                                                                                                                                                                                                                                                                                                                                                                                                                                                                                                                                                                                                                                                                                                                                                                                                                                                                                                                                                                                                                                                                                                                                                                                                                                                                                                                                          | 9.1         |
| Mstar Multi Asset Real Return (Zero Fee Class)  41803  Alternatives  — iShares Core Cash ETF  BILL  Cash — iShares Core S&P/ASX 200 ETF  IOZ  Australian Shares — iShares Core MSCI WId Ex Aus ESG ETF  IWLD  International Shares — Cash — iShares Core FTSE Global Infras AUDH ETF  GLIN  Global Infrastructure                                                                                                                                                                                                                                                                                                                                                                                                                                                                                                                                                                                                                                                                                                                                                                                                                                                                                                                                                                                                                                                                                                                                                                                                                                                                                                                                                                                                                                                                                                                                                                                                                                                                                                                                                                                                              | 7.4         |
| Shares Core Cash ETF  BILL Cash — Shares Core S&P/ASX 200 ETF IOZ Australian Shares — Shares Core MSCI WId Ex Aus ESG ETF IWLD International Shares — Cash — Shares Core FTSE Global Infras AUDH ETF GLIN Global Infrastructure —                                                                                                                                                                                                                                                                                                                                                                                                                                                                                                                                                                                                                                                                                                                                                                                                                                                                                                                                                                                                                                                                                                                                                                                                                                                                                                                                                                                                                                                                                                                                                                                                                                                                                                                                                                                                                                                                                              | 6.2         |
| Shares Core S&P/ASX 200 ETF IOZ Australian Shares — Shares Core MSCI WId Ex Aus ESG ETF IWLD International Shares — Cash — Cash — Shares Core FTSE Global Infras AUDH ETF GLIN Global Infrastructure —                                                                                                                                                                                                                                                                                                                                                                                                                                                                                                                                                                                                                                                                                                                                                                                                                                                                                                                                                                                                                                                                                                                                                                                                                                                                                                                                                                                                                                                                                                                                                                                                                                                                                                                                                                                                                                                                                                                         | 5.9         |
| Shares Core MSCI WId Ex Aus ESG ETF IWLD International Shares — Cash — Cash — Shares Core FTSE Global Infras AUDH ETF GLIN Global Infrastructure —                                                                                                                                                                                                                                                                                                                                                                                                                                                                                                                                                                                                                                                                                                                                                                                                                                                                                                                                                                                                                                                                                                                                                                                                                                                                                                                                                                                                                                                                                                                                                                                                                                                                                                                                                                                                                                                                                                                                                                             | 5.7         |
| Cash — Cash — Shares Core FTSE Global Infras AUDH ETF GLIN Global Infrastructure —                                                                                                                                                                                                                                                                                                                                                                                                                                                                                                                                                                                                                                                                                                                                                                                                                                                                                                                                                                                                                                                                                                                                                                                                                                                                                                                                                                                                                                                                                                                                                                                                                                                                                                                                                                                                                                                                                                                                                                                                                                             | 4.0         |
| Shares Core FTSE Global Infras AUDH ETF GLIN Global Infrastructure —                                                                                                                                                                                                                                                                                                                                                                                                                                                                                                                                                                                                                                                                                                                                                                                                                                                                                                                                                                                                                                                                                                                                                                                                                                                                                                                                                                                                                                                                                                                                                                                                                                                                                                                                                                                                                                                                                                                                                                                                                                                           | 3.6         |
|                                                                                                                                                                                                                                                                                                                                                                                                                                                                                                                                                                                                                                                                                                                                                                                                                                                                                                                                                                                                                                                                                                                                                                                                                                                                                                                                                                                                                                                                                                                                                                                                                                                                                                                                                                                                                                                                                                                                                                                                                                                                                                                                | 2.7         |
| BetaShares Aus Inv Grd Corp Bd ETF CRED Australian Bonds —                                                                                                                                                                                                                                                                                                                                                                                                                                                                                                                                                                                                                                                                                                                                                                                                                                                                                                                                                                                                                                                                                                                                                                                                                                                                                                                                                                                                                                                                                                                                                                                                                                                                                                                                                                                                                                                                                                                                                                                                                                                                     | 2.5         |
|                                                                                                                                                                                                                                                                                                                                                                                                                                                                                                                                                                                                                                                                                                                                                                                                                                                                                                                                                                                                                                                                                                                                                                                                                                                                                                                                                                                                                                                                                                                                                                                                                                                                                                                                                                                                                                                                                                                                                                                                                                                                                                                                | 2.5         |
| Shares Core MSCI WId ex Aus ESG AUHDETF IHWL International Shares —                                                                                                                                                                                                                                                                                                                                                                                                                                                                                                                                                                                                                                                                                                                                                                                                                                                                                                                                                                                                                                                                                                                                                                                                                                                                                                                                                                                                                                                                                                                                                                                                                                                                                                                                                                                                                                                                                                                                                                                                                                                            | 2.3         |
| /anEck FTSE Intl Prop Hdg ETF REIT International Property Securities —                                                                                                                                                                                                                                                                                                                                                                                                                                                                                                                                                                                                                                                                                                                                                                                                                                                                                                                                                                                                                                                                                                                                                                                                                                                                                                                                                                                                                                                                                                                                                                                                                                                                                                                                                                                                                                                                                                                                                                                                                                                         | 2.1         |
| Shares MSCI South Korea ETF (AU) IKO International Shares —                                                                                                                                                                                                                                                                                                                                                                                                                                                                                                                                                                                                                                                                                                                                                                                                                                                                                                                                                                                                                                                                                                                                                                                                                                                                                                                                                                                                                                                                                                                                                                                                                                                                                                                                                                                                                                                                                                                                                                                                                                                                    | 1.5         |
| Shares China Large-Cap ETF (AU) IZZ International Shares —                                                                                                                                                                                                                                                                                                                                                                                                                                                                                                                                                                                                                                                                                                                                                                                                                                                                                                                                                                                                                                                                                                                                                                                                                                                                                                                                                                                                                                                                                                                                                                                                                                                                                                                                                                                                                                                                                                                                                                                                                                                                     | 1.5         |
| Westpac Banking Corp WBC Australian Shares Financial Services                                                                                                                                                                                                                                                                                                                                                                                                                                                                                                                                                                                                                                                                                                                                                                                                                                                                                                                                                                                                                                                                                                                                                                                                                                                                                                                                                                                                                                                                                                                                                                                                                                                                                                                                                                                                                                                                                                                                                                                                                                                                  | 1.3         |
| Mstar Australian Shares Fund (Zero Fee Class) 42105 Australian Shares —                                                                                                                                                                                                                                                                                                                                                                                                                                                                                                                                                                                                                                                                                                                                                                                                                                                                                                                                                                                                                                                                                                                                                                                                                                                                                                                                                                                                                                                                                                                                                                                                                                                                                                                                                                                                                                                                                                                                                                                                                                                        | 1.2         |
| CSL Ltd CSL Australian Shares Healthcare                                                                                                                                                                                                                                                                                                                                                                                                                                                                                                                                                                                                                                                                                                                                                                                                                                                                                                                                                                                                                                                                                                                                                                                                                                                                                                                                                                                                                                                                                                                                                                                                                                                                                                                                                                                                                                                                                                                                                                                                                                                                                       | 1.2         |
| ANZ Group Holdings Ltd ANZ Australian Shares Financial Services                                                                                                                                                                                                                                                                                                                                                                                                                                                                                                                                                                                                                                                                                                                                                                                                                                                                                                                                                                                                                                                                                                                                                                                                                                                                                                                                                                                                                                                                                                                                                                                                                                                                                                                                                                                                                                                                                                                                                                                                                                                                | 1.1         |
| ResMed Inc CDR RMD Australian Shares Healthcare                                                                                                                                                                                                                                                                                                                                                                                                                                                                                                                                                                                                                                                                                                                                                                                                                                                                                                                                                                                                                                                                                                                                                                                                                                                                                                                                                                                                                                                                                                                                                                                                                                                                                                                                                                                                                                                                                                                                                                                                                                                                                | 1.0         |
| BetaShares FTSE 100 ETF F100 International Shares —                                                                                                                                                                                                                                                                                                                                                                                                                                                                                                                                                                                                                                                                                                                                                                                                                                                                                                                                                                                                                                                                                                                                                                                                                                                                                                                                                                                                                                                                                                                                                                                                                                                                                                                                                                                                                                                                                                                                                                                                                                                                            | 0.9         |
| /anguard FTSE Emerging Markets Shrs ETF VGE International Shares —                                                                                                                                                                                                                                                                                                                                                                                                                                                                                                                                                                                                                                                                                                                                                                                                                                                                                                                                                                                                                                                                                                                                                                                                                                                                                                                                                                                                                                                                                                                                                                                                                                                                                                                                                                                                                                                                                                                                                                                                                                                             | 0.9         |
| Woodside Energy Group Ltd WDS Australian Shares Energy                                                                                                                                                                                                                                                                                                                                                                                                                                                                                                                                                                                                                                                                                                                                                                                                                                                                                                                                                                                                                                                                                                                                                                                                                                                                                                                                                                                                                                                                                                                                                                                                                                                                                                                                                                                                                                                                                                                                                                                                                                                                         | 0.9         |
| Shares MSCI Japan ETF (AU) IJP International Shares —                                                                                                                                                                                                                                                                                                                                                                                                                                                                                                                                                                                                                                                                                                                                                                                                                                                                                                                                                                                                                                                                                                                                                                                                                                                                                                                                                                                                                                                                                                                                                                                                                                                                                                                                                                                                                                                                                                                                                                                                                                                                          | 0.8         |
| Brambles Ltd BXB Australian Shares Industrials                                                                                                                                                                                                                                                                                                                                                                                                                                                                                                                                                                                                                                                                                                                                                                                                                                                                                                                                                                                                                                                                                                                                                                                                                                                                                                                                                                                                                                                                                                                                                                                                                                                                                                                                                                                                                                                                                                                                                                                                                                                                                 | 0.8         |
| Newmont Corp Chess Depository Interest NEM Australian Shares Basic Materials                                                                                                                                                                                                                                                                                                                                                                                                                                                                                                                                                                                                                                                                                                                                                                                                                                                                                                                                                                                                                                                                                                                                                                                                                                                                                                                                                                                                                                                                                                                                                                                                                                                                                                                                                                                                                                                                                                                                                                                                                                                   | 0.7         |
| GPT Group GPT Australian Property Securities Real Estate                                                                                                                                                                                                                                                                                                                                                                                                                                                                                                                                                                                                                                                                                                                                                                                                                                                                                                                                                                                                                                                                                                                                                                                                                                                                                                                                                                                                                                                                                                                                                                                                                                                                                                                                                                                                                                                                                                                                                                                                                                                                       | 0.6         |
| Ramsay Health Care Ltd RHC Australian Shares Healthcare                                                                                                                                                                                                                                                                                                                                                                                                                                                                                                                                                                                                                                                                                                                                                                                                                                                                                                                                                                                                                                                                                                                                                                                                                                                                                                                                                                                                                                                                                                                                                                                                                                                                                                                                                                                                                                                                                                                                                                                                                                                                        | 0.5         |
| Dexus DXS Australian Property Securities Real Estate                                                                                                                                                                                                                                                                                                                                                                                                                                                                                                                                                                                                                                                                                                                                                                                                                                                                                                                                                                                                                                                                                                                                                                                                                                                                                                                                                                                                                                                                                                                                                                                                                                                                                                                                                                                                                                                                                                                                                                                                                                                                           | 0.5         |
| James Hardie Industries PLC DR JHX Australian Shares Basic Materials                                                                                                                                                                                                                                                                                                                                                                                                                                                                                                                                                                                                                                                                                                                                                                                                                                                                                                                                                                                                                                                                                                                                                                                                                                                                                                                                                                                                                                                                                                                                                                                                                                                                                                                                                                                                                                                                                                                                                                                                                                                           | 0.5         |