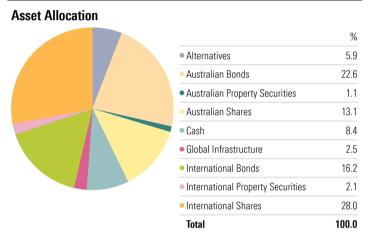

### **Portfolio Holdings**

| Morningstar International Bonds (Zero Fee Class)  Morningstar International Bonds (Zero Fee Class)  iShares Core Composite Bond ETF  IAF  MSTR  International Shares  Morningstar International Shrs Actv ETF  MSTR  International Shares  Morningstar Global Opportunities Class Z  44388  International Shares  Varguard Australian Fixed Interest ETF  VAF  Mustralian Bonds  Maternational Shares  Maternational Shares  Maternational Shares  Maternational Shares  Maternatives  Maternational Shares  Maternati | Weighting % |
|--------------------------------------------------------------------------------------------------------------------------------------------------------------------------------------------------------------------------------------------------------------------------------------------------------------------------------------------------------------------------------------------------------------------------------------------------------------------------------------------------------------------------------------------------------------------------------------------------------------------------------------------------------------------------------------------------------------------------------------------------------------------------------------------------------------------------------------------------------------------------------------------------------------------------------------------------------------------------------------------------------------------------------------------------------------------------------------------------------------------------------------------------------------------------------------------------------------------------------------------------------------------------------------------------------------------------------------------------------------------------------------------------------------------------------------------------------------------------------------------------------------------------------------------------------------------------------------------------------------------------------------------------------------------------------------------------------------------------------------------------------------------------------------------------------------------------------------------------------------------------------------------------------------------------------------------------------------------------------------------------------------------------------------------------------------------------------------------------------------------------------|-------------|
| Morningstar International Shrs Actv ETF  Morningstar Global Opportunities Class Z  44388  International Shares  Wanguard Australian Fixed Interest ETF  VAF  Mustralian Bonds  Mstar Multi Asset Real Return (Zero Fee Class)  Shares Core Cash ETF  BILL  Cash  Shares Core S&P/ASX 200 ETF  IOZ  Australian Shares  Sishares Core MSCI WId Ex Aus ESG ETF  WLD  International Shares  Cash  Cash  Cash  Cishares Core FTSE Global Infras AUDH ETF  GLIN  Global Infrastructure                                                                                                                                                                                                                                                                                                                                                                                                                                                                                                                                                                                                                                                                                                                                                                                                                                                                                                                                                                                                                                                                                                                                                                                                                                                                                                                                                                                                                                                                                                                                                                                                                                               | 16.2        |
| Morningstar Global Opportunities Class Z 44388 International Shares — Vanguard Australian Fixed Interest ETF VAF Australian Bonds — Mstar Multi Asset Real Return (Zero Fee Class) 41803 Alternatives — iShares Core Cash ETF BILL Cash — iShares Core S&P/ASX 200 ETF IOZ Australian Shares — iShares Core MSCI WId Ex Aus ESG ETF IWLD International Shares — Cash — Cash — iShares Core FTSE Global Infras AUDH ETF GLIN Global Infrastructure                                                                                                                                                                                                                                                                                                                                                                                                                                                                                                                                                                                                                                                                                                                                                                                                                                                                                                                                                                                                                                                                                                                                                                                                                                                                                                                                                                                                                                                                                                                                                                                                                                                                              | 13.9        |
| Vanguard Australian Fixed Interest ETF  VAF  Australian Bonds  Mstar Multi Asset Real Return (Zero Fee Class)  iShares Core Cash ETF  BILL  Cash  — iShares Core S&P/ASX 200 ETF  IOZ  Australian Shares  — iShares Core MSCI WId Ex Aus ESG ETF  IWLD  International Shares  — iShares Core FTSE Global Infras AUDH ETF  GLIN  Global Infrastructure                                                                                                                                                                                                                                                                                                                                                                                                                                                                                                                                                                                                                                                                                                                                                                                                                                                                                                                                                                                                                                                                                                                                                                                                                                                                                                                                                                                                                                                                                                                                                                                                                                                                                                                                                                          | 9.1         |
| Mstar Multi Asset Real Return (Zero Fee Class)  41803  Alternatives  — iShares Core Cash ETF  BILL  Cash — iShares Core S&P/ASX 200 ETF  IOZ  Australian Shares — iShares Core MSCI WId Ex Aus ESG ETF  IWLD  International Shares — Cash — iShares Core FTSE Global Infras AUDH ETF  GLIN  Global Infrastructure                                                                                                                                                                                                                                                                                                                                                                                                                                                                                                                                                                                                                                                                                                                                                                                                                                                                                                                                                                                                                                                                                                                                                                                                                                                                                                                                                                                                                                                                                                                                                                                                                                                                                                                                                                                                              | 7.4         |
| Shares Core Cash ETF  BILL Cash — Shares Core S&P/ASX 200 ETF IOZ Australian Shares — Shares Core MSCI WId Ex Aus ESG ETF IWLD International Shares — Cash — Shares Core FTSE Global Infras AUDH ETF GLIN Global Infrastructure —                                                                                                                                                                                                                                                                                                                                                                                                                                                                                                                                                                                                                                                                                                                                                                                                                                                                                                                                                                                                                                                                                                                                                                                                                                                                                                                                                                                                                                                                                                                                                                                                                                                                                                                                                                                                                                                                                              | 6.2         |
| Shares Core S&P/ASX 200 ETF IOZ Australian Shares — Shares Core MSCI WId Ex Aus ESG ETF IWLD International Shares — Cash — Cash — Shares Core FTSE Global Infras AUDH ETF GLIN Global Infrastructure —                                                                                                                                                                                                                                                                                                                                                                                                                                                                                                                                                                                                                                                                                                                                                                                                                                                                                                                                                                                                                                                                                                                                                                                                                                                                                                                                                                                                                                                                                                                                                                                                                                                                                                                                                                                                                                                                                                                         | 5.9         |
| Shares Core MSCI WId Ex Aus ESG ETF IWLD International Shares — Cash — Cash — Shares Core FTSE Global Infras AUDH ETF GLIN Global Infrastructure —                                                                                                                                                                                                                                                                                                                                                                                                                                                                                                                                                                                                                                                                                                                                                                                                                                                                                                                                                                                                                                                                                                                                                                                                                                                                                                                                                                                                                                                                                                                                                                                                                                                                                                                                                                                                                                                                                                                                                                             | 5.7         |
| Cash — Cash — Shares Core FTSE Global Infras AUDH ETF GLIN Global Infrastructure —                                                                                                                                                                                                                                                                                                                                                                                                                                                                                                                                                                                                                                                                                                                                                                                                                                                                                                                                                                                                                                                                                                                                                                                                                                                                                                                                                                                                                                                                                                                                                                                                                                                                                                                                                                                                                                                                                                                                                                                                                                             | 4.0         |
| Shares Core FTSE Global Infras AUDH ETF GLIN Global Infrastructure —                                                                                                                                                                                                                                                                                                                                                                                                                                                                                                                                                                                                                                                                                                                                                                                                                                                                                                                                                                                                                                                                                                                                                                                                                                                                                                                                                                                                                                                                                                                                                                                                                                                                                                                                                                                                                                                                                                                                                                                                                                                           | 3.6         |
|                                                                                                                                                                                                                                                                                                                                                                                                                                                                                                                                                                                                                                                                                                                                                                                                                                                                                                                                                                                                                                                                                                                                                                                                                                                                                                                                                                                                                                                                                                                                                                                                                                                                                                                                                                                                                                                                                                                                                                                                                                                                                                                                | 2.7         |
| BetaShares Aus Inv Grd Corp Bd ETF CRED Australian Bonds —                                                                                                                                                                                                                                                                                                                                                                                                                                                                                                                                                                                                                                                                                                                                                                                                                                                                                                                                                                                                                                                                                                                                                                                                                                                                                                                                                                                                                                                                                                                                                                                                                                                                                                                                                                                                                                                                                                                                                                                                                                                                     | 2.5         |
|                                                                                                                                                                                                                                                                                                                                                                                                                                                                                                                                                                                                                                                                                                                                                                                                                                                                                                                                                                                                                                                                                                                                                                                                                                                                                                                                                                                                                                                                                                                                                                                                                                                                                                                                                                                                                                                                                                                                                                                                                                                                                                                                | 2.5         |
| Shares Core MSCI WId ex Aus ESG AUHDETF IHWL International Shares —                                                                                                                                                                                                                                                                                                                                                                                                                                                                                                                                                                                                                                                                                                                                                                                                                                                                                                                                                                                                                                                                                                                                                                                                                                                                                                                                                                                                                                                                                                                                                                                                                                                                                                                                                                                                                                                                                                                                                                                                                                                            | 2.3         |
| /anEck FTSE Intl Prop Hdg ETF REIT International Property Securities —                                                                                                                                                                                                                                                                                                                                                                                                                                                                                                                                                                                                                                                                                                                                                                                                                                                                                                                                                                                                                                                                                                                                                                                                                                                                                                                                                                                                                                                                                                                                                                                                                                                                                                                                                                                                                                                                                                                                                                                                                                                         | 2.1         |
| Shares MSCI South Korea ETF (AU) IKO International Shares —                                                                                                                                                                                                                                                                                                                                                                                                                                                                                                                                                                                                                                                                                                                                                                                                                                                                                                                                                                                                                                                                                                                                                                                                                                                                                                                                                                                                                                                                                                                                                                                                                                                                                                                                                                                                                                                                                                                                                                                                                                                                    | 1.5         |
| Shares China Large-Cap ETF (AU) IZZ International Shares —                                                                                                                                                                                                                                                                                                                                                                                                                                                                                                                                                                                                                                                                                                                                                                                                                                                                                                                                                                                                                                                                                                                                                                                                                                                                                                                                                                                                                                                                                                                                                                                                                                                                                                                                                                                                                                                                                                                                                                                                                                                                     | 1.5         |
| Westpac Banking Corp WBC Australian Shares Financial Services                                                                                                                                                                                                                                                                                                                                                                                                                                                                                                                                                                                                                                                                                                                                                                                                                                                                                                                                                                                                                                                                                                                                                                                                                                                                                                                                                                                                                                                                                                                                                                                                                                                                                                                                                                                                                                                                                                                                                                                                                                                                  | 1.3         |
| Mstar Australian Shares Fund (Zero Fee Class) 42105 Australian Shares —                                                                                                                                                                                                                                                                                                                                                                                                                                                                                                                                                                                                                                                                                                                                                                                                                                                                                                                                                                                                                                                                                                                                                                                                                                                                                                                                                                                                                                                                                                                                                                                                                                                                                                                                                                                                                                                                                                                                                                                                                                                        | 1.2         |
| CSL Ltd CSL Australian Shares Healthcare                                                                                                                                                                                                                                                                                                                                                                                                                                                                                                                                                                                                                                                                                                                                                                                                                                                                                                                                                                                                                                                                                                                                                                                                                                                                                                                                                                                                                                                                                                                                                                                                                                                                                                                                                                                                                                                                                                                                                                                                                                                                                       | 1.2         |
| ANZ Group Holdings Ltd ANZ Australian Shares Financial Services                                                                                                                                                                                                                                                                                                                                                                                                                                                                                                                                                                                                                                                                                                                                                                                                                                                                                                                                                                                                                                                                                                                                                                                                                                                                                                                                                                                                                                                                                                                                                                                                                                                                                                                                                                                                                                                                                                                                                                                                                                                                | 1.1         |
| ResMed Inc CDR RMD Australian Shares Healthcare                                                                                                                                                                                                                                                                                                                                                                                                                                                                                                                                                                                                                                                                                                                                                                                                                                                                                                                                                                                                                                                                                                                                                                                                                                                                                                                                                                                                                                                                                                                                                                                                                                                                                                                                                                                                                                                                                                                                                                                                                                                                                | 1.0         |
| BetaShares FTSE 100 ETF F100 International Shares —                                                                                                                                                                                                                                                                                                                                                                                                                                                                                                                                                                                                                                                                                                                                                                                                                                                                                                                                                                                                                                                                                                                                                                                                                                                                                                                                                                                                                                                                                                                                                                                                                                                                                                                                                                                                                                                                                                                                                                                                                                                                            | 0.9         |
| /anguard FTSE Emerging Markets Shrs ETF VGE International Shares —                                                                                                                                                                                                                                                                                                                                                                                                                                                                                                                                                                                                                                                                                                                                                                                                                                                                                                                                                                                                                                                                                                                                                                                                                                                                                                                                                                                                                                                                                                                                                                                                                                                                                                                                                                                                                                                                                                                                                                                                                                                             | 0.9         |
| Woodside Energy Group Ltd WDS Australian Shares Energy                                                                                                                                                                                                                                                                                                                                                                                                                                                                                                                                                                                                                                                                                                                                                                                                                                                                                                                                                                                                                                                                                                                                                                                                                                                                                                                                                                                                                                                                                                                                                                                                                                                                                                                                                                                                                                                                                                                                                                                                                                                                         | 0.9         |
| Shares MSCI Japan ETF (AU) IJP International Shares —                                                                                                                                                                                                                                                                                                                                                                                                                                                                                                                                                                                                                                                                                                                                                                                                                                                                                                                                                                                                                                                                                                                                                                                                                                                                                                                                                                                                                                                                                                                                                                                                                                                                                                                                                                                                                                                                                                                                                                                                                                                                          | 0.8         |
| Brambles Ltd BXB Australian Shares Industrials                                                                                                                                                                                                                                                                                                                                                                                                                                                                                                                                                                                                                                                                                                                                                                                                                                                                                                                                                                                                                                                                                                                                                                                                                                                                                                                                                                                                                                                                                                                                                                                                                                                                                                                                                                                                                                                                                                                                                                                                                                                                                 | 0.8         |
| Newmont Corp Chess Depository Interest NEM Australian Shares Basic Materials                                                                                                                                                                                                                                                                                                                                                                                                                                                                                                                                                                                                                                                                                                                                                                                                                                                                                                                                                                                                                                                                                                                                                                                                                                                                                                                                                                                                                                                                                                                                                                                                                                                                                                                                                                                                                                                                                                                                                                                                                                                   | 0.7         |
| GPT Group GPT Australian Property Securities Real Estate                                                                                                                                                                                                                                                                                                                                                                                                                                                                                                                                                                                                                                                                                                                                                                                                                                                                                                                                                                                                                                                                                                                                                                                                                                                                                                                                                                                                                                                                                                                                                                                                                                                                                                                                                                                                                                                                                                                                                                                                                                                                       | 0.6         |
| Ramsay Health Care Ltd RHC Australian Shares Healthcare                                                                                                                                                                                                                                                                                                                                                                                                                                                                                                                                                                                                                                                                                                                                                                                                                                                                                                                                                                                                                                                                                                                                                                                                                                                                                                                                                                                                                                                                                                                                                                                                                                                                                                                                                                                                                                                                                                                                                                                                                                                                        | 0.5         |
| Dexus DXS Australian Property Securities Real Estate                                                                                                                                                                                                                                                                                                                                                                                                                                                                                                                                                                                                                                                                                                                                                                                                                                                                                                                                                                                                                                                                                                                                                                                                                                                                                                                                                                                                                                                                                                                                                                                                                                                                                                                                                                                                                                                                                                                                                                                                                                                                           | 0.5         |
| James Hardie Industries PLC DR JHX Australian Shares Basic Materials                                                                                                                                                                                                                                                                                                                                                                                                                                                                                                                                                                                                                                                                                                                                                                                                                                                                                                                                                                                                                                                                                                                                                                                                                                                                                                                                                                                                                                                                                                                                                                                                                                                                                                                                                                                                                                                                                                                                                                                                                                                           | 0.5         |