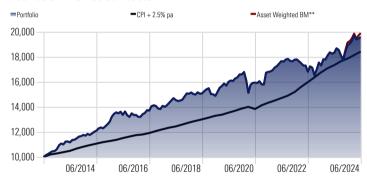

#### **Trailing Returns**

|                     | 1mth (%) | 3mth (%) | 1yr (%) | 3yr<br>(% p.a) | 5yr<br>(% p.a) | 7yr<br>(% p.a) | 10yr<br>(% p.a) | Incp<br>(% p.a) |
|---------------------|----------|----------|---------|----------------|----------------|----------------|-----------------|-----------------|
| Portfolio*          | 0.66     | -0.62    | 6.96    | 3.53           | 4.14           | 4.34           | 4.95            | 5.77            |
| Asset Weighted BM** | 0.94     | 0.18     | _       | _              | _              | _              | _               | _               |
| CPI + 2.50%^        | 0.52     | 1.56     | 6.25    | 7.80           | 6.36           | 5.78           | 5.24            | 5.23            |

#### Past performance is not a reliable indicator of future performance.

Returns over 12 months are annualised.

<sup>\*</sup>Investment performance is before tax and the post-fee return is after the standard management fee of 0.55% and indirect cost ratio (both are inclusive of GST). Investment performance is shown from 01/07/2012 and represents modelled performance only and assumes income received is reinvested. An individual investor's performance will differ from the modelled performance depending on factors such as transaction timing, actual management fees, whether income is paid and any divergence from model portfolio weightings. The portfolio may include Funds (including Exchange Traded Funds) which charge management fees and these are an additional cost (captured within the indirect costs) to individual investors and impact their return.

<sup>\*\*</sup>Prior to 1 October 2023, the portfolios were managed to a CPI benchmark only. The performance of the Asset Weighted Benchmark will be displayed from 1 October 2023.

^The CPI was not available for the current quarter at the time of creation of this report. CPI for the previous quarter has been used as a proxy for the current quarter. Please note the actual CPI for the current quarter may differ to the proxy used.