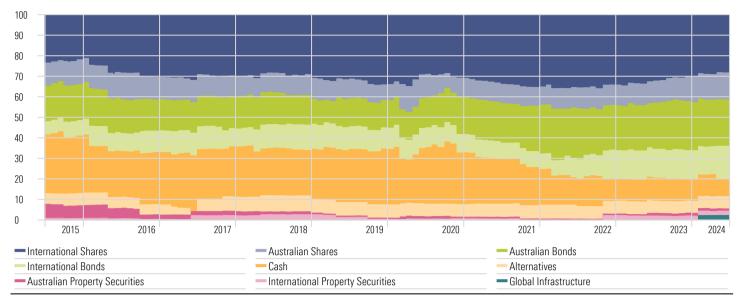

tion timing, actual management fees, whether income is paid and any divergence from model portfolio weightings. The portfolio may include Funds (including Exchange Traded Funds) which charge management fees and these are an additional cost (captured within the indirect costs) to individual investors and impact their return.

<sup>\*\*</sup>Prior to 1 October 2023, the portfolios were managed to a CPI benchmark only. The performance of the Asset Weighted Benchmark will be displayed from 1 October 2023.

^The CPI was not available for the current quarter at the time of creation of this report. CPI for the previous quarter has been used as a proxy for the current quarter. Please note the actual CPI for the current quarter may differ to the proxy used.



#### **Asset Allocations Over Time**



### **Portfolio Holdings**

| Morningstar International Bonds (Zero Fee Class)  Morningstar International Bonds (Zero Fee Class)  iShares Core Composite Bond ETF  IAF  MSTR  International Shares  Morningstar International Shrs Actv ETF  MSTR  International Shares  Morningstar Global Opportunities Class Z  44388  International Shares  Varguard Australian Fixed Interest ETF  VAF  Mustralian Bonds  Maternational Shares  Maternational Shares  Maternational Shares  Maternational Shares  Maternatives  Maternational Shares  Maternati | Weighting % |
|--------------------------------------------------------------------------------------------------------------------------------------------------------------------------------------------------------------------------------------------------------